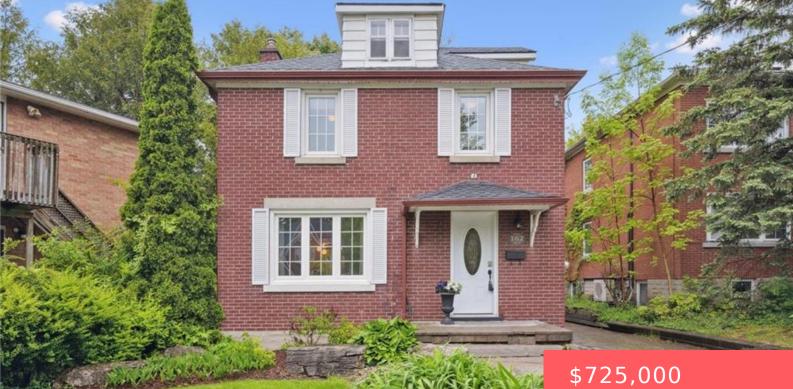

#### 162 MOORE AVE S, WATERLOO, ON N2J 1X6, **CANADA**

https://adamgracie.ca

This charming home is perfectly situated just a 10-minute walk along the Spurline Trail to Uptown Waterloo and the LRT-offering unbeatable convenience and lifestyle. Inside, you'll find hardwood flooring throughout and a beautifully updated kitchen and bathroom featuring granite countertops and stainless steel appliances. Sliding doors off the dining room lead to a private backyard...

# **Building Details**

ArchitecturalStyle: 2.5 Storey NewConstructionYN: No Basement: Full, Partially finished Exterior material: Brick Parking: 4, Detached Garage ParkingTotal: 4 Heating: Forced Air, Natural Gas FireplacesTotal: 1 Roof: Asphalt Shing