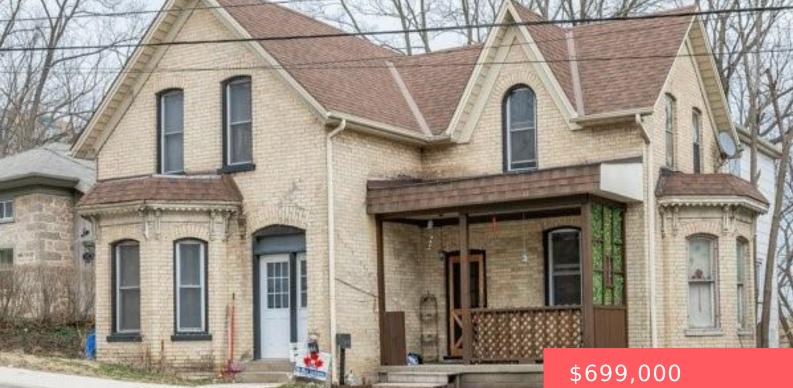

## **163 WATERLOO REGIONAL RD 17,** CAMBRIDGE, ON N3H 1H7, CANADA

https://adamgracie.ca

Located minutes from the 401, practically bordering Kitchener and just a short walk to Toyota, this massive yellow brick century home offers 2600 sq ft and a total of 5 bedrooms and 2 baths. Currently used a side by side duplex with one side offering a 3 bedroom unit and the other side a 2...

## **Building Details**

ParkingTotal: 2 Heating: Forced Air, Natural Gas Exterior material: Brick Parking: 2 NewConstructionYN: No Basement: Full, Unfinished Roof: Asphalt Shing

## **Amenities & Features**

Features: Ceiling Fan(s)Security Features: Smoke Detector, Smoke Detector(s)Waterfront available: NoGarageYN: NoAttachedGarageYN: NoCoolingYN: NoCooling: Central AirPoolPrivateYN: NoFireplaceYN: NoFireplaceYN: No