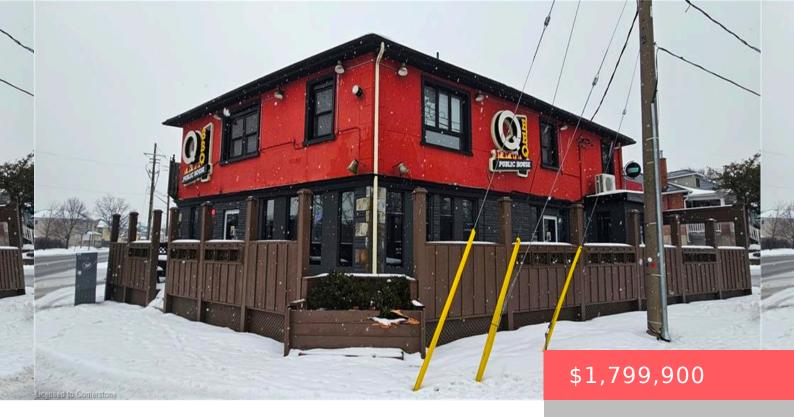

## 164 BEVERLY ST, CAMBRIDGE, ON N1R 3Z7, CANADA

https://adamgracie.ca

PRIME DOWNTOWN GALT REDEVELOPMENT OPPORTUNITY – HIGH-VISIBILITY CORNER WITH THRIVING COMMERCIAL & RESIDENTIAL INCOME! An unparalleled investment in the heart of Downtown Galt's rapidly growing core! This high-exposure corner property at Beverly & Dundas is a prime candidate for future redevelopment, surrounded by planned high-density condo projects and steps from Soper Park. Currently, the site...