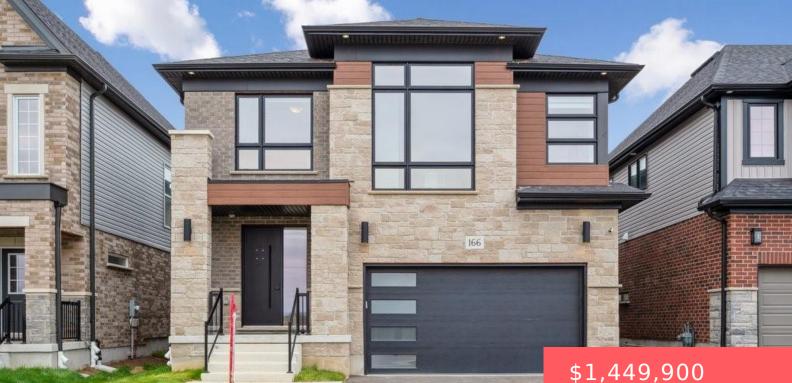

## **166 SHADED CRK DR, KITCHENER, ON N2P OK7, CANADA**

https://adamgracie.ca

This delightful, ready to move in, only 2 years old, huge Net Zero Ready Single Detached Home boasts a thoughtfully custom designed living space located in the Harvis Park, premium community in South Kitchener. The ground floor features a welcoming foyer with a covered porch entry. The open-concept layout includes a great room, with a...

## **Building Details**

ArchitecturalStyle: Two StoryParkingTotal: 4NewConstructionYN: NoHeating: Forced Air, Natural GasBasement: Finished, Full, Sump PumpExterior material: Brick, Brick Veneer, Stone, Vinyl<br/>SidingRoof: Asphalt ShingParking: 4, Attached Garage, Garage Door Opener