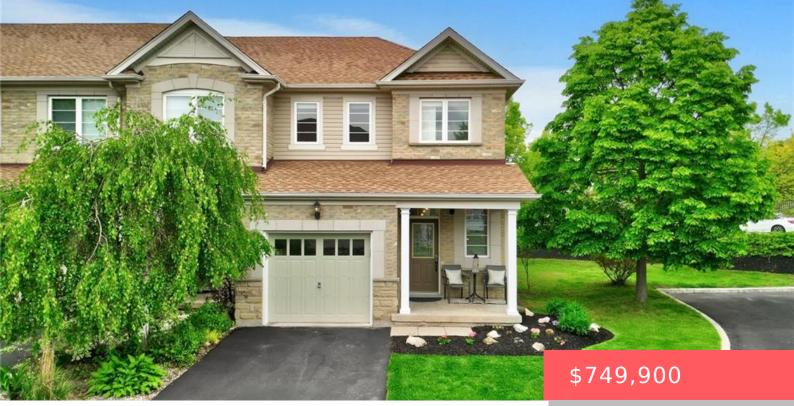

## 28 DOON MILLS DR, KITCHENER, ON N2P 2W9, CANADA

https://adamgracie.ca

Welcome to 28 Doon Mills Drive, unit 17 in the Doon South area of Kitchener. Some homes just feel right the moment you walk in. This is one of them! This end-unit townhome with 3 bedrooms, 3.5 bathrooms, and a fully finished basement is seamlessly updated with warmth, style and intention. It's a space that...

- 3 beds
  - 3 baths
- Residentia
- Row/Townhouse
- Active
- LBO Provided, 1468 sq ft

| Room type       |
|-----------------|
| Eat-in Kitchen  |
| Foyer           |
| Bathroom        |
| Dining Room     |
| Bedroom Primary |
| Bathroom        |
| Family Room     |
| Bedroom         |
| Bedroom         |
| Bathroom        |
| Bathroom        |
| Laundry         |

## **Building Details**

| Year built: 2006                                          | ArchitecturalStyle: Two Story                                                           |
|-----------------------------------------------------------|-----------------------------------------------------------------------------------------|
| ParkingTotal: 2                                           | NewConstructionYN: No                                                                   |
| <b>Heating:</b> Fireplace-Gas, Forced Air,<br>Natural Gas | Basement: Full, Partially finished, Sump Pump                                           |
| FireplacesTotal: 1                                        | Exterior material: Brick                                                                |
| Roof: Asphalt Shing                                       | <b>Parking:</b> 2, Asphalt, Attached Garage, Built-In, Garage Door Opener, Inside Entry |