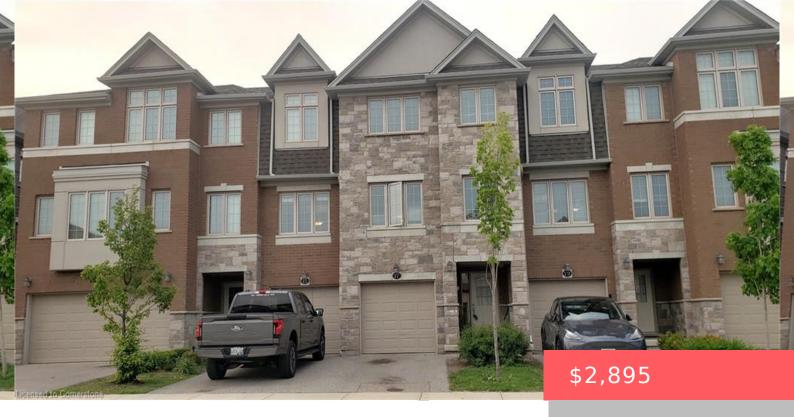

## 19 SPORTSMAN HILL ST, KITCHENER, ON N2P 0J4, CANADA

https://adamgracie.ca

NEWER TOWNHOUSE FOR LEASE CLOSE TO 401. Beautifully finished top to bottom 3-bedroom, 3-bathroom home. Open Concept main floor with granite counter tops and stainless-steel appliances and huge island in the kitchen. Modern laminate flooring and ceramics throughout. Master Bedroom with ensuite bathroom, ceramic/glass shower and a walk-in closet. Washer & dryer. Central Air and...

- 3 beds
- 2 baths
- Residential Lease
- Row/Townhouse
- Active
- Builder, 1686 sq ft

## **Building Details**

**ArchitecturalStyle:** 2.5 Storey **ParkingTotal:** 2

**NewConstructionYN:** No **Heating:** Forced Air, Natural Gas

**Basement:** Finished, Partial **Exterior material:** Brick, Stone, Vinyl Siding