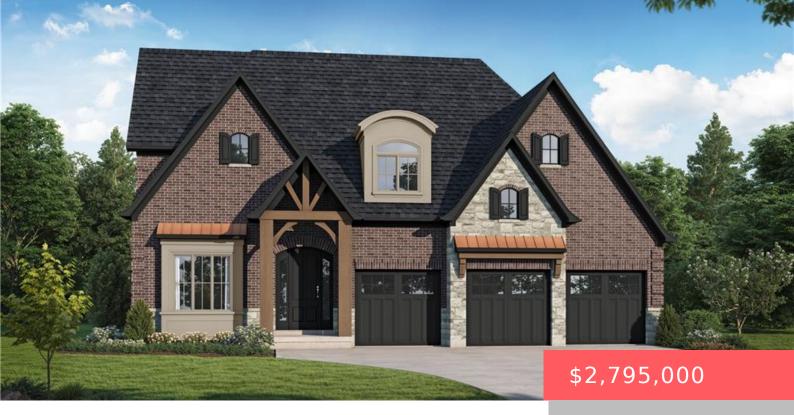

## 170 WOOLWICH ST, KITCHENER, ON N2K 1S6, CANADA

https://adamgracie.ca

THE ONE waiting for you to make it your own! This property is located on a family-friendly street in one of KW's most coveted neighbourhoods, backs onto green space and is enveloped by beautiful forestry. This home will have over 4000 sf of finished living space with 4 bedrooms, 4.5 bathrooms, an open concept main...

- 1 hads
- 4 baths
- Residential
- Single Family Residence
- Active
- Builder, 4238 sq ft

## **Building Details**

**ParkingTotal:** 6 **NewConstructionYN:** No

Heating: Forced Air, Natural Gas Basement: Full, Sump Pump, Unfinished

FireplacesTotal: 1 Exterior material: Brick, Stone, Stucco

**Roof:** Asphalt Shing Parking: 6, Attached Garage, Garage Door Opener, Interlock

## **Amenities & Features**

**Features:** Auto Garage Door Remote(s), Central Vacuum Roughed-in, Gas, Living Room, Wet Bar

Security Features: Smoke Detector, Smoke Detector(s)

Amenities: Water Heater ExteriorFeatures: Landscaped