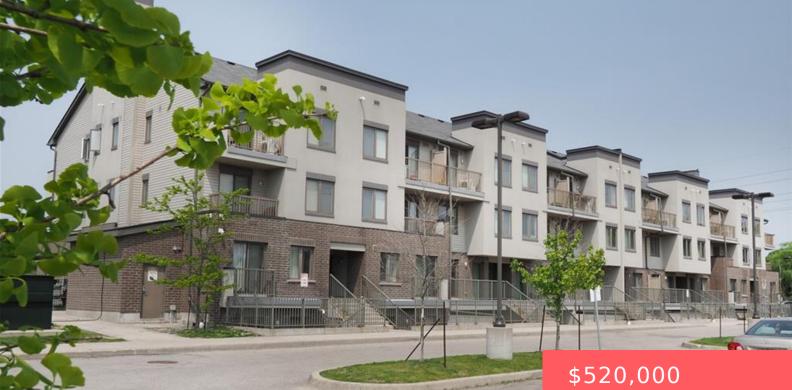

## 350 FISHER MILLS RD, CAMBRIDGE, ON N3C 0G8, CANADA

https://adamgracie.ca

Welcome to this beautifully cared for two-storey condo located in the vibrant Hespeler area of Cambridge! Offering a modern openconcept layout, this home features sleek finishes, dark wide-plank flooring, and a stylish kitchen with crisp white cabinetry, glass-tile backsplash, stainless steel appliances, and a breakfast bar with pendant lighting—perfect for casual dining or entertaining. Enjoy...

- Description
- Row/Townhouse
- Active
- Builder, 1135 sq ft

## **Building Details**

Year built: Estimate, 2017 ParkingTotal: 1 Heating: Forced Air, Gas Hot Water Exterior material: Brick Veneer, Stucco, Vinyl Siding Parking: 1, Asphalt ArchitecturalStyle: Two Story NewConstructionYN: No Basement: None Roof: Asphalt Shing