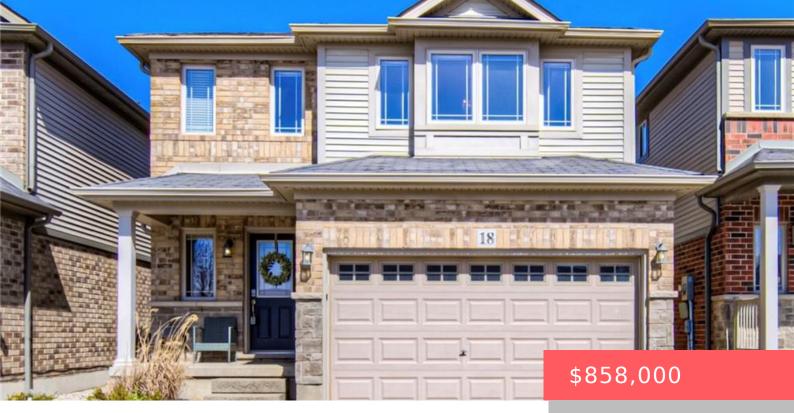

## 14 CREEK RIDGE ST, KITCHENER, ON N2R 0B5, CANADA

https://adamgracie.ca

Welcome to your dream home in the sought-after Doon South community—a SOPHISTICATED two-story gem that effortlessly blends style and function. This ELEGANT open-concept main floor features a stunning, modern kitchen that flows seamlessly into a bright and airy living space, complete with large windows that flood the home with natural light. The dining area opens...

- 3 beds
- 2 baths
- Residentia
- Single Family Residence
- Active
- Other, 1453 sq ft

## **Building Details**

Year built: 2011 ParkingTotal: 3 Heating: Forced Air, Natural Gas Exterior material: Brick, Vinyl Siding Parking: 3, Asphalt, Attached Garage ArchitecturalStyle: Two Story NewConstructionYN: No Basement: Full, Unfinished Roof: Asphalt Shing