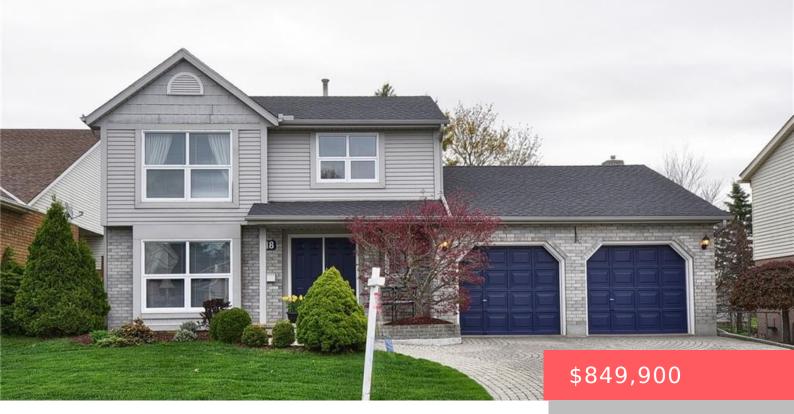

## **18 DEVILS CREEK DR, CAMBRIDGE, ON N1S 4Y2, CANADA**

https://adamgracie.ca

Welcome to this beautifully maintained 2-storey home, perfectly situated on a picturesque and desirable street in West Galt. Boasting undeniable curb appeal and a double car garage, this home is a true standout. Step inside to discover a thoughtfully designed main floor featuring engineered hardwood, a formal dining room, and a bright living room. The...

- 3 beds
- 2 baths
- Residential
- Single Family Residence
- Active
- Other, 1675 sq ft

## **Building Details**

Year built: 1990 ParkingTotal: 4 Heating: Forced Air, Natural Gas FireplacesTotal: 1 Roof: Asphalt Shing ArchitecturalStyle: Two Story NewConstructionYN: No Basement: Full, Unfinished Exterior material: Brick Parking: 4, Attached Garage