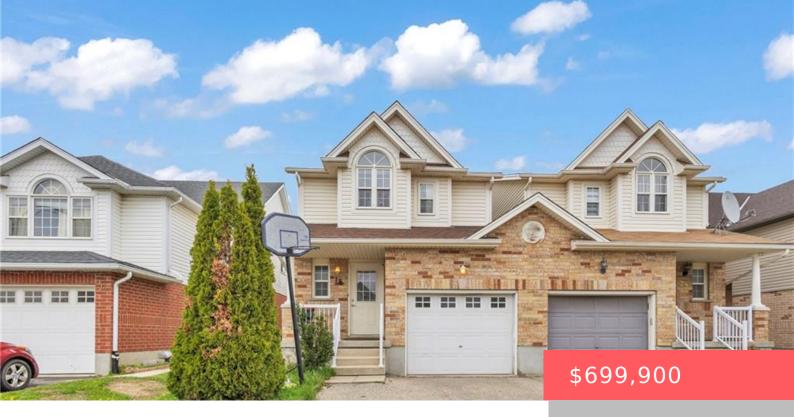

## 45 DONNENWERTH DR, KITCHENER, ON N2E 3W6, CANADA

https://adamgracie.ca

Welcome to this beautiful 4-bedroom family home, ideally located in the highly sought-after Williamsburg P.S. French Immersion school zone—renowned for its top-tier rating! This property offers the perfect blend of location, lifestyle, and functionality. Nestled in the heart of the community, you're just minutes from authentic cafes, restaurants, and everyday conveniences like grocery stores—all within...

- 4 beds
- 2 baths
- Residential
- Single Family Residence
- Active
- Other, 1550 sq ft

Building Details

Year built: 2004 ArchitecturalStyle: Two Story

ParkingTotal: 3 NewConstructionYN: No

**Heating:** Forced Air **Basement:** Full, Partially finished

**Exterior material:** Brick Veneer, Vinyl Siding **Roof:** Asphalt Shing