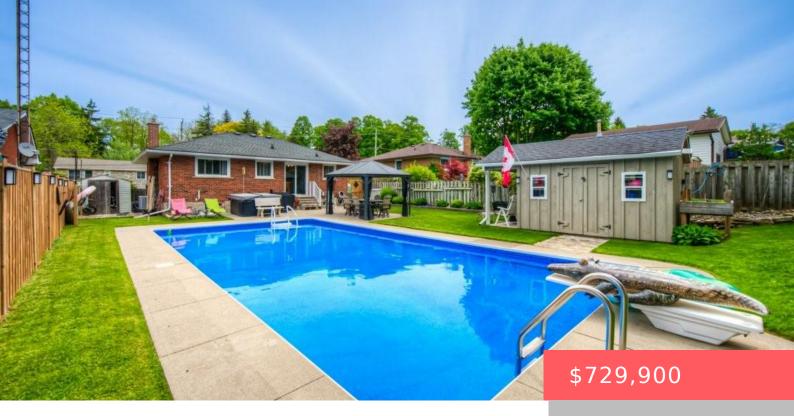

## 18 RENWICK AVE, CAMBRIDGE, ON N3C 2T6, CANADA

https://adamgracie.ca

Welcome to 18 Renwick Ave – A Hidden Gem in the Heart of Hespeler! This charming all-brick bungalow offers the perfect blend of comfort, function, and outdoor enjoyment. With 3 bedrooms, 2 full bathrooms, and a finished basement, there's room here for the whole family to relax and grow. Situated on a generous lot, this...

## **Amenities & Features**

Refrigerator, Stove, Washer, Water Softener

Features: Ceiling Fan(s)

Spa Features: Hot Tub

Amenities: Dryer, Instant Hot Water, Range Hood, ExteriorFeatures: Landscaped

PoolFeatures: In Ground Waterfront available: No

GarageYN: No AttachedGarageYN: No

Cooling YN: No Cooling: Central Air

PoolPrivateYN: No FireplaceYN: No