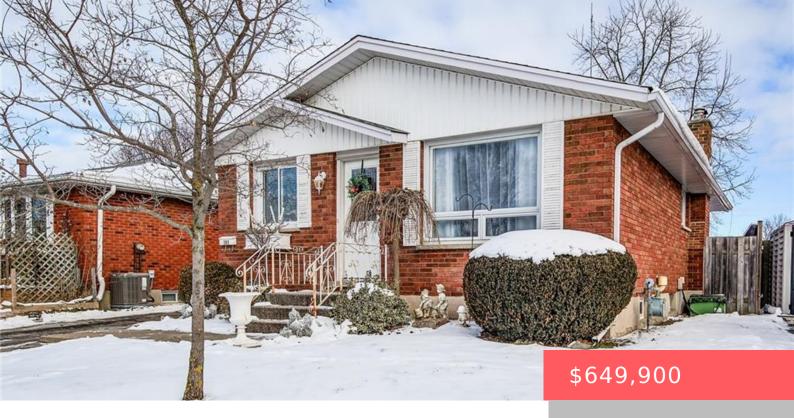

## 181 JOHANNA DR, CAMBRIDGE, ON N1S 4C4, CANADA

https://adamgracie.ca

Off the beaten track, yet accessible to major routes you'll find this all brick bungalow with walkout basement to call home. Three bedrooms on the main floor plus an additional one in the basement (with egress via the stairs or walkout) The kitchen was updated and offers stainless steel appliances . The bungalow style features...

- 4 heds
- 2 baths
- Residential
- Single Family Residence
- Active
- Other, 954.06 sq ft