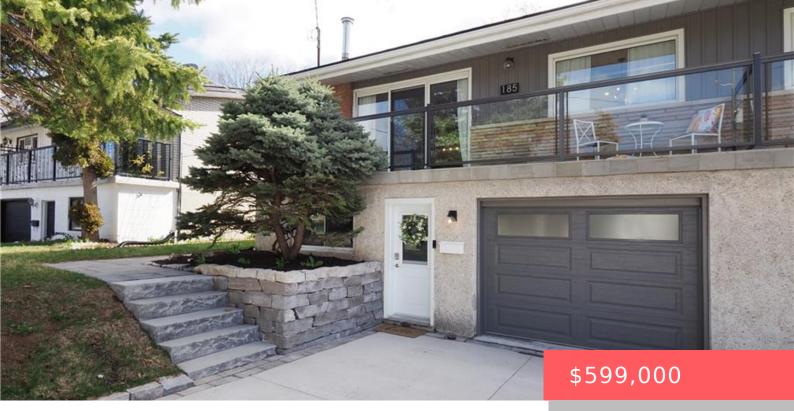

## 185 FRANKLIN ST N, KITCHENER, ON N2A 1Y4, CANADA

https://adamgracie.ca

Welcome to 185 Franklin Street North, a meticulously maintained 5-level backsplit nestled in a location that checks all the boxes for today's savvy buyer. With exceptional commuter access, an abundance of local amenities, and a home that's been thoughtfully updated from top to bottom, this is the freehold opportunity that you have been waiting for....

- 4 beds
- 2 baths
- Residentia
- Single Family Residence
- Active
- Other, 1737 sq ft

## **Building Details**

ArchitecturalStyle: Backsplit
NewConstructionYN: No
Basement: Full, Sump Pump, Unfinished, Walk-Up Access
Exterior material: Brick Veneer, Vinyl Siding
Parking: 5, Attached Garage, Concrete, Garage Door Opener

ParkingTotal: 5 Heating: Forced Air, Natural Gas FireplacesTotal: 1 Roof: Asphalt Shing

## **Amenities & Features**

| <b>Features:</b> Auto Garage Door Remote(s),<br>Central Vacuum, Wood Burning Stove | <b>Amenities:</b> Built-in Microwave, Dishwasher, Dryer,<br>Hot Water Tank Owned, Refrigerator, Stove,<br>Washer, Water Heater Owned, Water Softener |
|------------------------------------------------------------------------------------|------------------------------------------------------------------------------------------------------------------------------------------------------|
| ExteriorFeatures: Balcony, Landscaped                                              | Waterfront available: No                                                                                                                             |
| GarageYN: Yes                                                                      | AttachedGarageYN: Yes                                                                                                                                |
| CoolingYN: No                                                                      | Cooling: Central Air                                                                                                                                 |
| PoolPrivateYN: No                                                                  | FireplaceYN: Yes                                                                                                                                     |
|                                                                                    |                                                                                                                                                      |