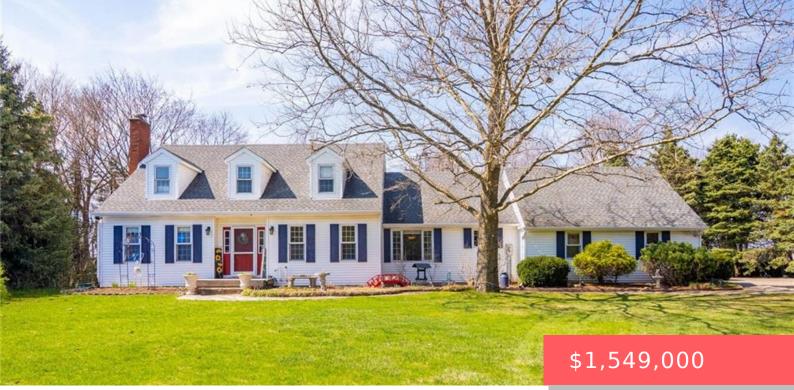

## 1942 W RIVER RD, CAMBRIDGE, ON N1R 5S5, CANADA

https://adamgracie.ca

Welcome To Your New HOME in Cambridge! This property is the perfect balance of Urban and Rural where you have peacefulness and privacy without feeling remote. Moments from the Grand River Rail Trail & Sudden Tract hiking trails. Close to major amenities in Cambridge, 15 minutes to the Big Box Stores, and close to 401...

- 4 beds
  - 3 baths
  - Residential
  - Single Family Residence
  - Active
  - LBO Provided, 2802 sq ft

| Room type       |
|-----------------|
| Bathroom        |
| Breakfast Room  |
| Foyer           |
| Dining Room     |
| Family Room     |
| Laundry         |
| Bedroom         |
| Kitchen         |
| Living Room     |
| Bedroom         |
| Bedroom Primary |
| Bathroom        |
| Bathroom        |
| Bedroom         |
| Game Room       |
|                 |

## **Building Details**

| Year built: 1988                 | ArchitecturalStyle: Two Story                    |
|----------------------------------|--------------------------------------------------|
| ParkingTotal: 12                 | NewConstructionYN: No                            |
| Heating: Forced Air, Natural Gas | Basement: Full, Partially finished               |
| FireplacesTotal: 2               | Exterior material: Vinyl Siding                  |
| Roof: Asphalt Shing              | Parking: 12, Attached Garage, Garage Door Opener |