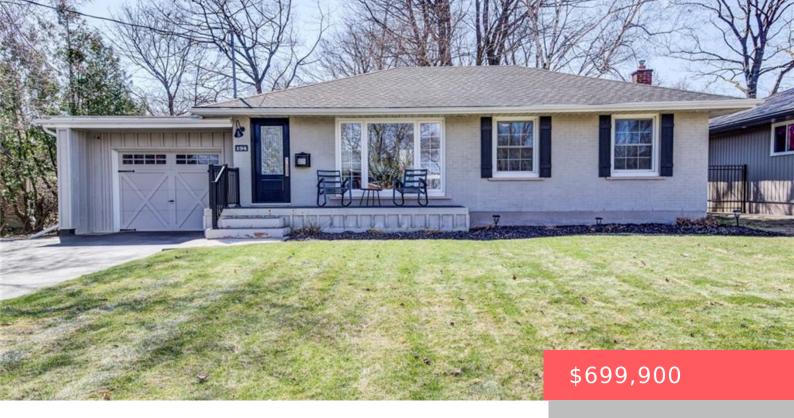

## 194 WEAVER ST, CAMBRIDGE, ON N3C 1W4, CANADA

https://adamgracie.ca

LIVE, WORK & PLAY – BACKING ONTO A GREENBELT IN HESPELER. Tucked away on a quiet, mature street in Hespeler, this charming bungalow is more than just a house – it's a home that's been loved, updated, and thoughtfully maintained over the years. Backing onto peaceful greenspace and a nearby park, it offers the perfect...

## **Building Details**

Year built: Town Records, 1964

**ParkingTotal:** 5

**Heating:** Forced Air, Natural Gas

Exterior material: Brick, Wood Siding

Parking: 5, Asphalt, Attached Garage, Tandem

**ArchitecturalStyle:** Bungalow