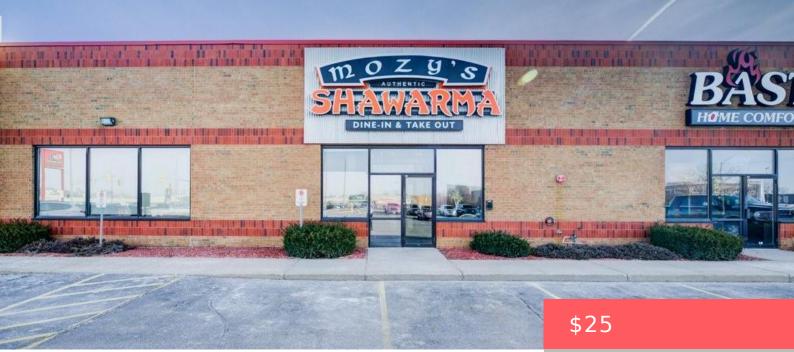

## 471 HESPELER RD, CAMBRIDGE, ON N1R 6J2, CANADA

https://adamgracie.ca

Existing business (Mozy's Shawarma) is not for sale. Existing Tenant is retiring, and the Premises is being repurposed. This existing restaurant Premises lease opportunity is in a mature shopping centre strategically located within the hierarchy of the City's commercial and retail services system, Cambridge's Golden Mile (Hespeler Road), one of Ontario's strongest retail strips. Excellent...

## **Building Details**

Year built: 1999 Building Name: Sarmazian Plaza Exterior material: Brick

NewConstructionYN: No Basement: None Parking: Asphalt, Public