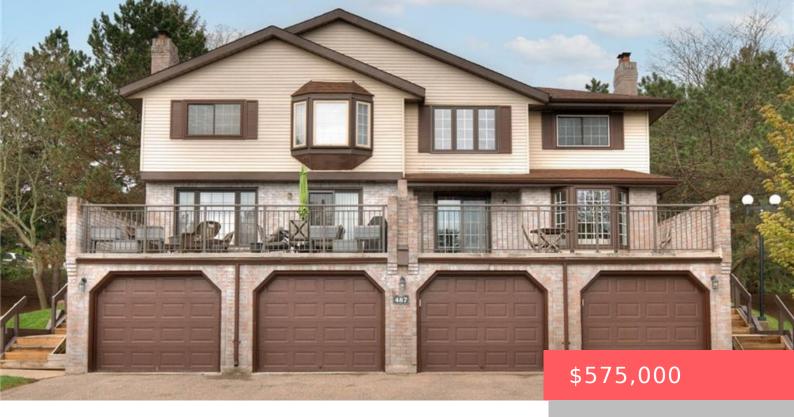

## 487 BEECHWOOD DR, WATERLOO, ON N2T 1H8, CANADA

https://adamgracie.ca

Welcome to your new home in the heart of Beechwood! This charming and spacious 2-bedroom, 4-bathroom townhome is nestled in a sought-after, family-friendly neighbourhood offering both tranquility and convenience. The main floor features a bright kitchen with a cozy breakfast nook, a separate dining room, and a warm living area with a gas fireplace—perfect for...

- 2 beds
- 2 baths
- Residentia
- Row/Townhouse
- Active
- Other, 1288 sq ft

**Building Details** 

Year built: 1983 ArchitecturalStyle: Two Story

ParkingTotal: 2 NewConstructionYN: No

**Heating:** Fireplace-Gas, Forced Air, Natural Gas **Basement:** Finished, Full, Walk-Out Access

**Exterior material:** Brick, Vinyl Siding **Roof:** Asphalt Shing

Parking: 2, Attached Garage, Garage Door Opener