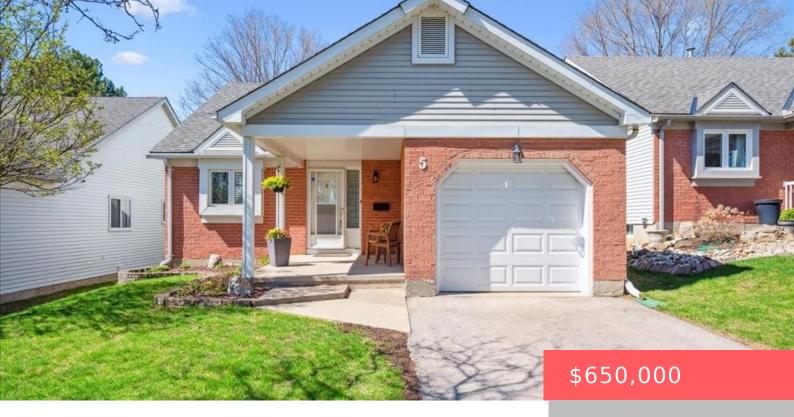

## 7 QUINTE CRESCENT, KITCHENER, ON N2A 3K2, CANADA

https://adamgracie.ca

Welcome to effortless living in this beautifully updated detached condo bungalow, ideally located in a family friendly neighbourhood near Chicopee Ski Hill, The Grand River, scenic parks, & with quick access to area highways. An ideal home for first-time buyers, sports enthusiasts or those looking to simplify their lifestyle in retirement. Enjoy peace of mind...

- 3 beds
- 2 baths
- Residentia
- Single Family Residence
- Active
- 1090 sq ft

## **Building Details**

Year built: 1989 ArchitecturalStyle: Bungalow

ParkingTotal: 2 NewConstructionYN: No

**Heating:** Fireplace-Gas, Forced Air, **Basement:** Finished, Full

Natural Gas

FireplacesTotal: 1 Exterior material: Aluminum Siding, Brick Veneer

**Roof:** Asphalt Shing Parking: 2, Asphalt, Attached Garage, Garage Door

Opener