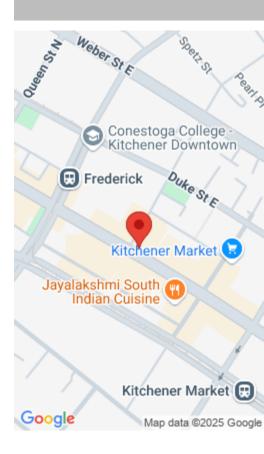

## 200 KING ST E, KITCHENER, ON N2G 2L1, **CANADA**

https://adamgracie.ca

Don't miss this exceptional opportunity to own a thriving "Shisha lounge and restaurant" in the heart of downtown Kitchener! This fully operational venue features 3,600 sq. ft. of beautifully finished space, with seating for 75 indoors, an inviting outdoor patio for 81, and a basement party hall. Please contact listing agent for details, DON'T Approach...