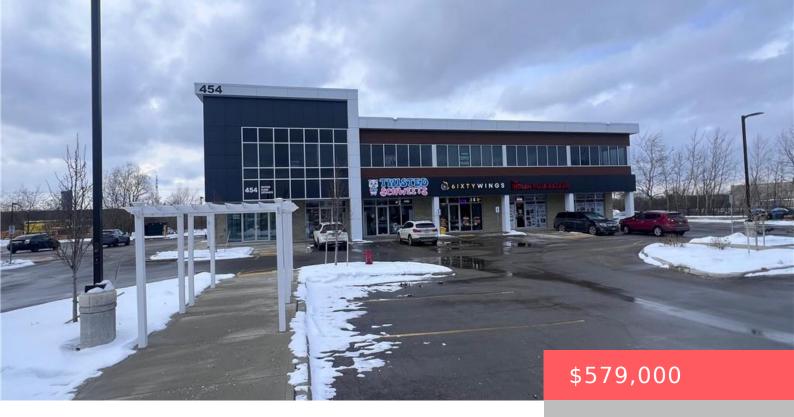

## 450 HESPELER RD, CAMBRIDGE, ON N1R 0E3, CANADA

https://adamgracie.ca

Discover Corner Unit 201 with ample natural light at 454 Hespeler Road, located in the Preston building of Cambridge Gateway Centre. This second-floor office spaces offer over 1,295 sqft space, featuring expansive glass windows, 100-amp power per unit, a rough-in for future water installation, and shared parking. With highly sought-after C4 zoning, this location is...