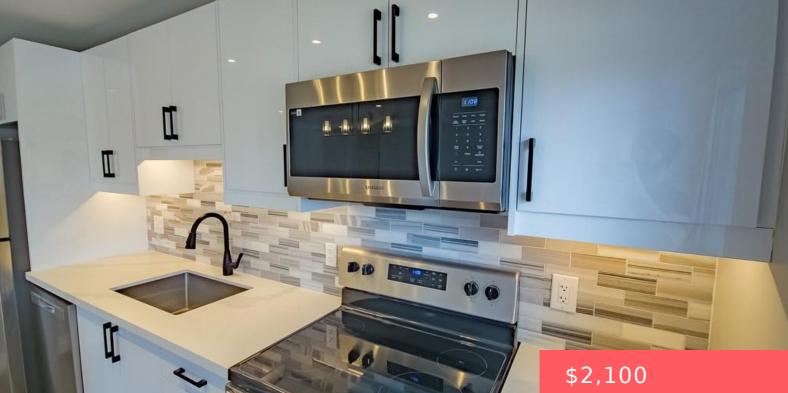

## 422 HAZEL ST, WATERLOO, ON N2L 3P8, CANADA

https://adamgracie.ca

Gorgeous two bedroom apartment in a prime Waterloo location! Welcome to 413 Hazel Street. This well appointed unit has been thoroughly renovated throughout. The kitchen boasts quartz countertops, a sleek backsplash with under cabinet lighting, and stainless steel appliances including a dishwasher. Both of the bedrooms offer large windows and plenty of closet space for...

## **Amenities & Features**

| Features: Separate Hydro Meters  | Amenities: Dishwasher, Microwave, Refrigerator, Stove |  |  |
|----------------------------------|-------------------------------------------------------|--|--|
| WindowFeatures: Window Coverings | ExteriorFeatures: Private Entrance                    |  |  |
| Waterfront available: No         | GarageYN: No                                          |  |  |
| AttachedGarageYN: No             | CoolingYN: No                                         |  |  |
| Cooling: Wall Unit(s)            | PoolPrivateYN: No                                     |  |  |
| FireplaceYN: No                  |                                                       |  |  |