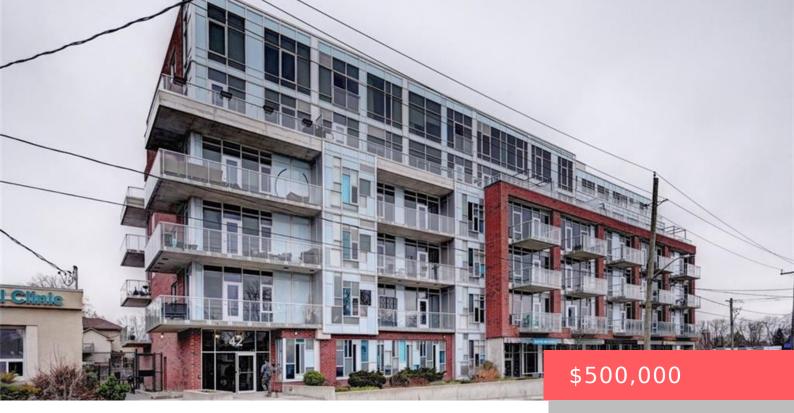

## 42 BRIDGEPORT RD E, WATERLOO, ON N2J 0B3, CANADA

https://adamgracie.ca

Welcome to Unit 203 at 42 Bridgeport Rd. E – a bright and spacious 2-bedroom condo ideally located in the heart of Waterloo. This well-maintained unit features a functional layout with large windows that fill the space with natural light, a generous living/dining area, and an updated kitchen with ample cabinetry. Both bedrooms are comfortably...

## **Building Details**

Year built: 2010 ArchitecturalStyle: 1 Storey/Apt

**ParkingTotal:** 1 **NewConstructionYN:** No

**Heating:** Forced Air **Exterior material:** Block, Brick

**Roof:** Asphalt Shing Parking: 1, Unassigned