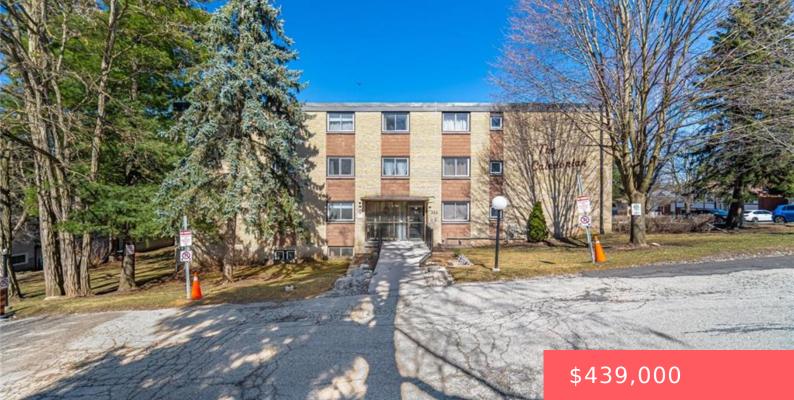

## 40 SHETTLESTON DR, CAMBRIDGE, ON N3H 4C4, CANADA

https://adamgracie.ca

Welcome Home To 203 – 944 Caledonia View In The Desirable Preston Community Nestled On A Quiet Crescent Close To Riverside Park. This Large Sun filled Corner Unit Main Floor (No Stairs) Offers 2 Generously Sized Bedrooms An Updated 4 Piece Bath; Neutral Paint Throughout; An Updated Kitchen With White Cabinetry, Newer Countertops And Stainless...

## **Building Details**

Year built: 1978 ParkingTotal: 1 Building Name: The Caledonian Basement: None Roof: Tar/Gravel ArchitecturalStyle: 1 Storey/Apt NewConstructionYN: No Heating: Natural Gas Exterior material: Brick Parking: 1, Exclusive