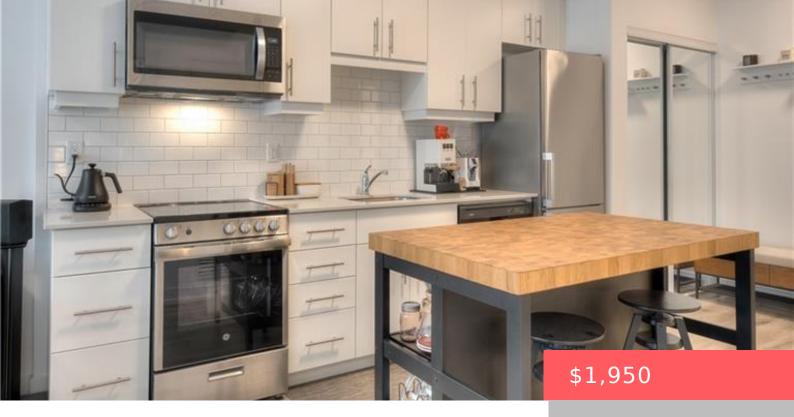

## 243 NORTHFIELD DR E, WATERLOO, ON N2K 0H2, CANADA

https://adamgracie.ca

Enjoy stylish and practical living in this spacious and modern home. This condo has an open floor plan that brings together the living, dining, and kitchen areas into one smooth, welcoming space. The kitchen is equipped with stainless steel appliances quartz countertops, a butcher block island, and is enhanced with plenty of natural light. This...

## **Amenities & Features**

**Features:** Elevator **Amenities:** Barbecue, Built-in Microwave, Dishwasher,

Dryer, Elevator(s), Fitness Center, Industrial Water Softener, Microwave, Parking, Party Room, Range Hood,

Refrigerator, Stove, Washer Waterfront available: No

WindowFeatures: Window

Coverings

**GarageYN:** Yes **AttachedGarageYN:** No

CoolingYN: No Cooling: Central Air

PoolPrivateYN: No FireplaceYN: No