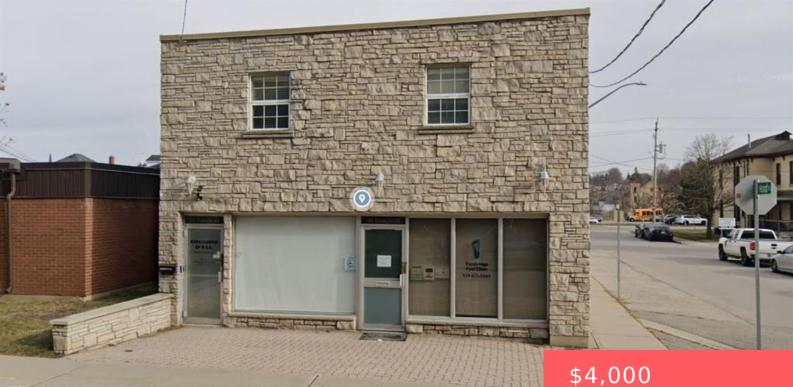

## 25 GEORGE ST S, CAMBRIDGE, ON N1S 2N3, **CANADA**

https://adamgracie.ca

21-23 George St is one block north of the "Gas Light District". Finished office space on the main level. Unit is 1900 Square Feet, includes two offices, large meeting area, kitchenette, storage and server room. Located on the corner of Hood and George in a mix use area of Galt. Property can be subdivided.

## **Building Details**

NewConstructionYN: No Exterior material: Stone

Basement: None