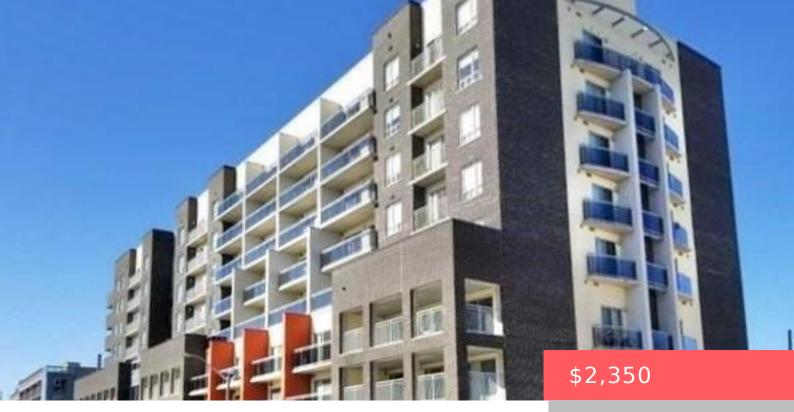

## 280 LESTER ST #106, WATERLOO, ON N2L 0G2, CANADA

https://adamgracie.ca

\*\*ALL FURNITURE INCLUDED (EXCLUDING SOFA)\*\*Ideal Student living Steps from Waterloo @ Sage condos! Bright and Spacious 1 + den w/door can be used as second bedroom. High 9' Ceilings. Tile & Laminate flooring throughout. Open concept kitchen w/quartz countertop, backsplash, stainless steel appliances & center island. Large sized bedrooms combined w/office. Large w/o Terrace w/South...

- 1 bed
  - 1 bath
  - Residential Lease
  - Condo/Apt Unit
  - Active
  - Owner, 600 sq ft

| Ro       | oom type |
|----------|----------|
| Bedroom  |          |
| Den      |          |
| Bathroom |          |
| Kitchen  |          |
| Foyer    |          |

## **Building Details**

Year built: 2016 NewConstructionYN: No Exterior material: Brick ArchitecturalStyle: 1 Storey/Apt Heating: Forced Air