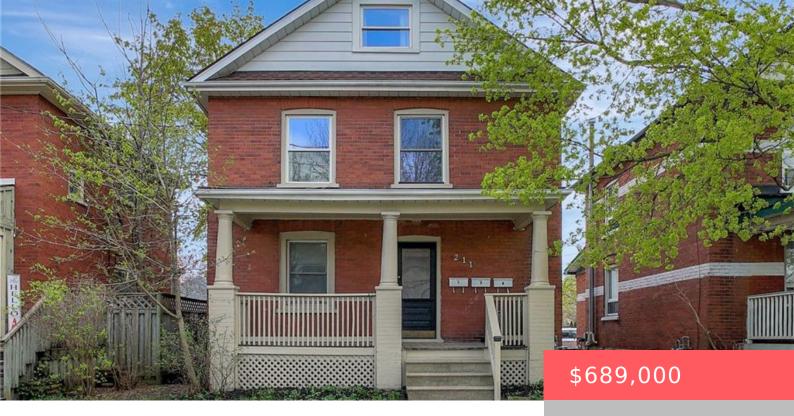

## 211 DOLPH ST N, CAMBRIDGE, ON N3H 2A6, CANADA

https://adamgracie.ca

Welcome to 211 Dolph St N, a fantastic opportunity for savvy first-time homebuyers and investors alike! This legal duplex offers two spacious units, upper unit featuring 2 bedrooms and 1 bathroom, main unit featuring 3 bedrooms and 2 bathrooms making it an ideal setup for families or individuals looking for comfortable living spaces. With the...

- 5 heds
- Residential Income
- Duplex Up/Down
- Active
- 1461 sq ft

**Building Details** 

Year built: 1912

NewConstructionYN: No

Basement: Finished, Full, Separate Entrance, Walk-Up

Access

Roof: Asphalt Shing

ParkingTotal: 4

**Heating:** Forced Air, Natural Gas

**Exterior material:** Brick

Parking: 4, Attached Garage