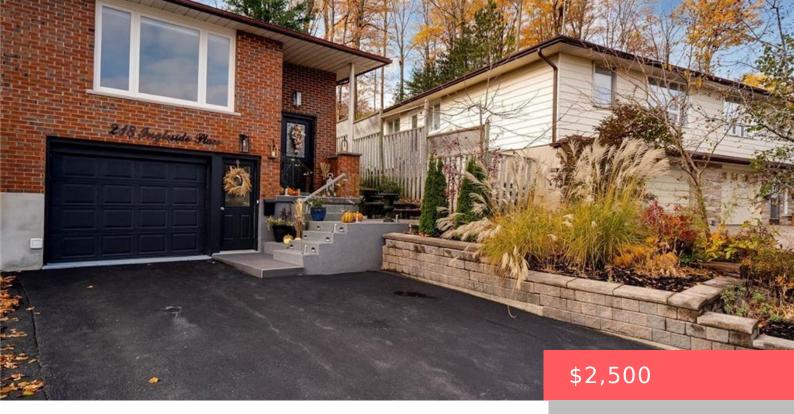

## 218 INGLESIDE PL, KITCHENER, ON N2M 2H2, CANADA

https://adamgracie.ca

Immaculate! Semi Detached-Raised Bungalow with 3 Spacious Bedrms, Available For Lease (Basement Not Included). Located On Private Cul De Sac, Close To All Amenities & Steps Away From Fenwick Green Park. This Home Offers Lots Of Upgrades And Renovations W/ Engineered Hardwood & Polished Porcelain Floors, Grand Entrance W/ High Ceilings At Main Floor, Quartz...

- 3 beds
- 1 bath
- Residential Lease
- Single Family Residence
- Active
- Other, 1083 sq ft

## **Building Details**

Year built: Estimate

**ParkingTotal:** 2

**Heating:** Forced Air, Natural Gas

**Exterior material:** Brick

Parking: 2, Attached Garage, Garage Door

Opener

ArchitecturalStyle: Bungalow Raised