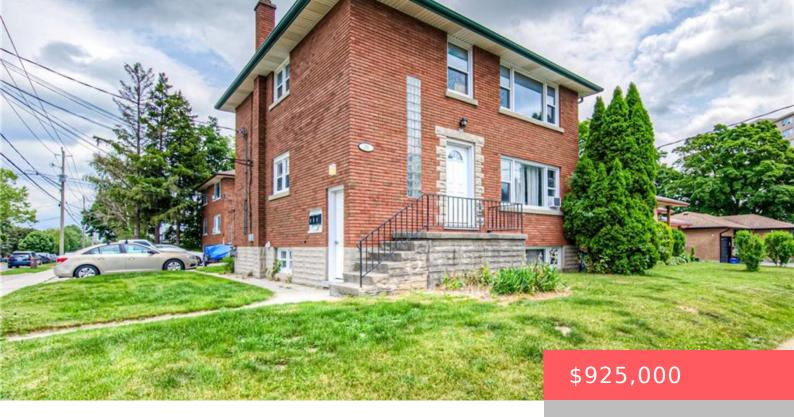

## 218 MARGARET AVE, KITCHENER, ON N2H 5V6, CANADA

https://adamgracie.ca

Check out this centrally located all brick purpose built triplex. The building is well maintained and features two x 2 bedroom units, and one bachelor unit in the basement. The property also has a detached 2 car garage for parking or additional income. The building is heated via gas boiler heat, has separate hydro meters...

- 4 heds
- Residential Income
- Multi-3 Unit
- Active
- 1868 sq ft

## **Building Details**

**ParkingTotal:** 6

Heating: Natural Gas, Other

**Exterior material:** Brick

Parking: 6, Detached Garage

**NewConstructionYN:** No

**Basement:** Full, Partially finished

**Roof:** Asphalt Shing