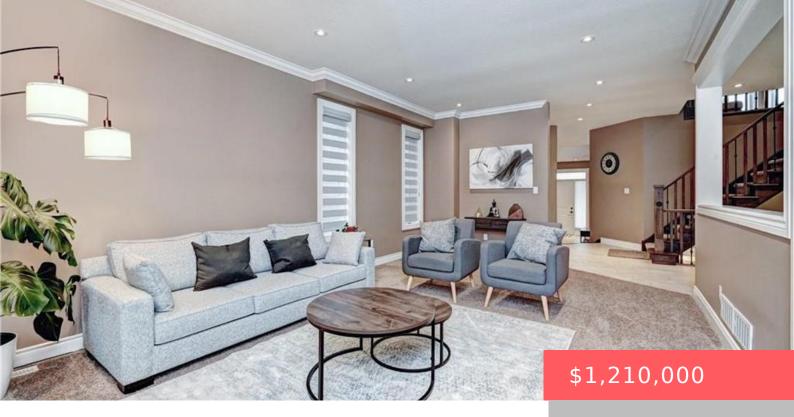

## 220 LADYSLIPPER DR, WATERLOO, ON N2V 0E2, CANADA

https://adamgracie.ca

Discover your dream home in the family-friendly Vista Hills neighbourhood of Waterloo! Just a 2-minute walk to Vista Hills Public School (9.1 rating) and within strolling distance of two beautiful parks and the GeoTime forest trail, this fully finished 4-bedroom, 4-bathroom residence offers over 3800 sq ft of versatile living space—from the expansive main floor...

## Rooms

| Room type       | Dimensions    | Area     | Length | Width |
|-----------------|---------------|----------|--------|-------|
| Bathroom        |               |          |        |       |
| Living Room     | 22 x 13.01    | 286.22   | 22     | 13.01 |
| Mud Room        |               |          |        |       |
| Dining Room     | 13.03 × 10    | 130.3    | 13.03  | 10    |
| Kitchen         | 13.03 x 12    | 156.36   | 13.03  | 12    |
| Bedroom Primary | 14 x 16       | 224      | 14     | 16    |
|                 |               |          |        |       |
| Bedroom         | 11 × 10       | 110      | 11     | 10    |
| Bedroom         | 13.03 x 10    | 130.3    | 13.03  | 10    |
| Family Room     | 17.03 x 16.05 | 273.3315 | 17.03  | 16.05 |
| Bathroom        |               |          |        |       |
| Bedroom         | 10 x 10.8     | 108      | 10     | 10.8  |
| Bathroom        |               |          |        |       |
| Recreation Room | 21.7 x 12.3   | 266.91   | 21.7   | 12.3  |
| Laundry         |               |          |        |       |
| Storage         |               |          |        |       |