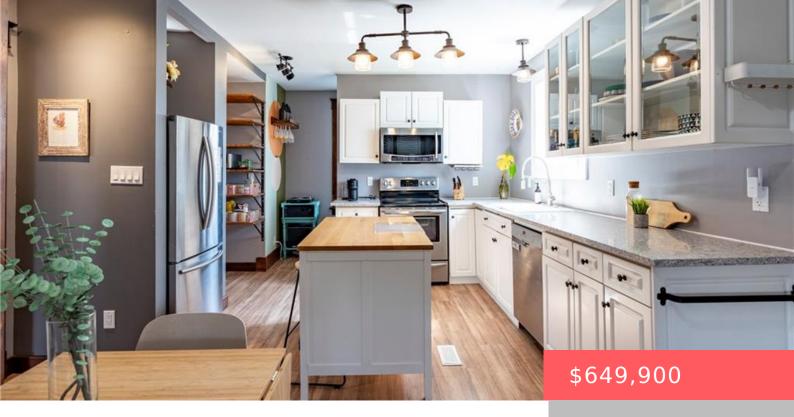

## 227 BRIDGEPORT RD E, WATERLOO, ON N2J 2K7, CANADA

https://adamgracie.ca

Are you looking to invest in a family home that is centrally located? 227 Bridgeport Rd. E. is walkable to UpTown Waterloo, which is the destination for shops, restaurants, cafes, the LRT, the Waterloo Public Library, Waterloo Park, and so much more. This home is also close to schools/Universities, more parks, grocery stores, and a...

## **Rooms**

| Room type       | Dimensions              | Area     | Length | Width |
|-----------------|-------------------------|----------|--------|-------|
| Living Room     | 11ft. 3in. X 10ft. 7in. | 111.0721 | 11.03  | 10.07 |
| Bedroom         | 12ft. 0in. X 11ft. 3in. | 132.36   | 12     | 11.03 |
| Kitchen         | 19ft. 9in. X 13ft. 4in. | 248.9336 | 19.09  | 13.04 |
| Bedroom Primary | 16ft. 0in. X 11ft. 1in. | 176.16   | 16     | 11.01 |
| Bedroom         | 9ft. 9in. X 9ft. 2in.   | 81.9918  | 9.09   | 9.02  |
| Bathroom        | 3ft. 4in. X 4ft. 8in.   | 12.4032  | 3.04   | 4.08  |
| Bathroom        | 12ft. 0in. X 9ft. 6in.  | 108.72   | 12     | 9.06  |
| Bedroom         | 12ft. 0in. X 10ft. 3in. | 120.36   | 12     | 10.03 |
| Bathroom        | 10ft. 1in. X 5ft. 1in.  | 50.1501  | 10.01  | 5.01  |
| Recreation Room |                         |          |        |       |