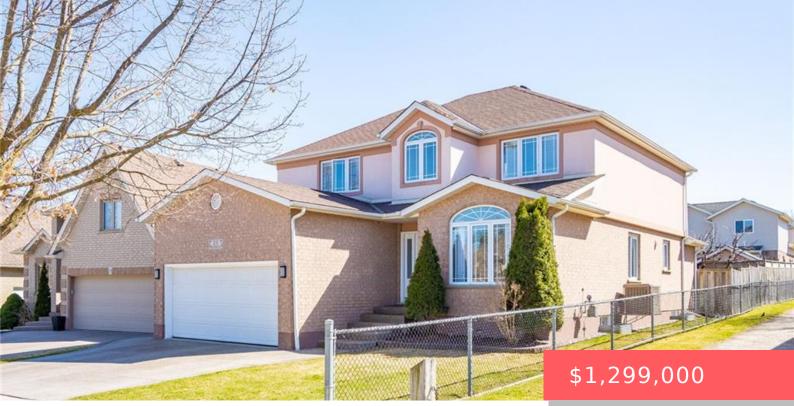

## 23 BRECKWOOD PL, KITCHENER, ON N2A 4C6, CANADA

https://adamgracie.ca

+++Great Location, Near Chicopee Long-Running, Year-Round Resort With Skiing & Snowboarding, Plus Mountain- Bike Trails & Golf. Cul De Sac, Ready To Move In! With Over 3600 Sq Ft Of Finished Space, 4+1 Bedrooms, And 4 Baths- This Home Is Great For a Big Family, Do Not Look Any Further! Exposed Aggregate Double-Car Garage With...

- 5 beds
- 3 baths
- Residentia
- Single Family Residence
- Active
- Owner, 2600 sq ft

| Room | type |
|------|------|
|------|------|

| Living Room             |
|-------------------------|
| Kitchen                 |
| Family Room             |
| Laundry                 |
| Living Room/Dining Room |
| Bedroom Primary         |
| Bedroom                 |
| Bedroom                 |
| Bedroom                 |
| Recreation Room         |
| Bathroom                |
| Bedroom                 |
| Bathroom                |
| Bathroom                |
| Bathroom                |

## **Building Details**

ArchitecturalStyle: Two Story
NewConstructionYN: No
Basement: Finished, Full, Other, Sump Pump
Exterior material: Brick Veneer, Stucco
Parking: 4, Attached Garage, Garage Door Opener