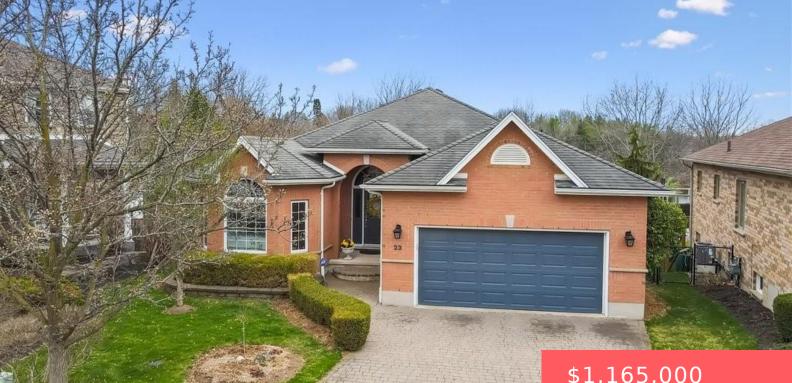

## 23 MT ROYAL PL, CAMBRIDGE, ON N1S 5B1, **CANADA**

https://adamgracie.ca

Fully finished 2+2 bedroom executive bungalow with walkout basement located on a quiet court in desirable West Galt ... a picturesque and historic neighbourhood where residents enjoy treelined streets, heritage architecture, and proximity to cultural attractions ... just a short drive from the Westgate Shopping Centre and the vibrant Gaslight District, providing convenient access to...

## **Building Details**

Year built: Town Records, 1999 ArchitecturalStyle: Bungalow ParkingTotal: 6 NewConstructionYN: No Heating: Forced Air, Natural Gas Basement: Finished, Full, Walk-Out Access FireplacesTotal: 1 **Exterior material:** Brick **Roof:** Asphalt Shing Parking: 6, Attached Garage, Garage Door Opener, Interlock

## **Amenities & Features**

Features: Auto Garage Door Remote(s), Family **Amenities:** Dishwasher, Range Hood, Room, Gas, High Speed Internet, In-law Refrigerator, Stove, Water Softener Capability, Living Room **ExteriorFeatures:** Backs on Greenbelt Waterfront available: No GarageYN: Yes AttachedGarageYN: Yes CoolingYN: No **Cooling:** Central Air