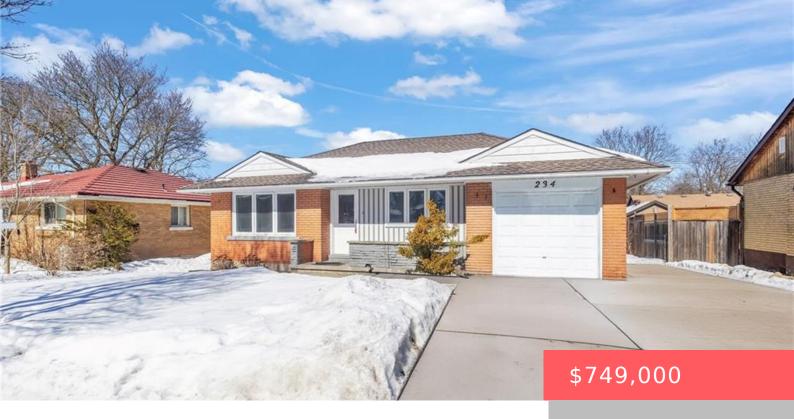

## 238 WATERLOO REGIONAL RD 9, WATERLOO, ON N2J 1M8, CANADA

https://adamgracie.ca

Discover this beautiful 3-bedroom bungalow, nestled on a generous lot in the heart of Waterloo. This home beautifully combines cozy charm with modern convenience, making it perfect for anyone seeking a peaceful lifestyle with easy access to urban amenities. The property features ample outdoor space, ideal for gardening and entertaining. The backyard is a paradise...

- 5 beds
- 2 baths
- Residential
- Single Family Residence
- Active
- Other, 1040 sq ft

## **Building Details**

ArchitecturalStyle: Bungalow

**NewConstructionYN:** No

**Basement:** Finished, Full

Roof: Asphalt Shing

CoolingYN: No

**ParkingTotal:** 5

**Heating:** Forced Air

**Exterior material:** Brick

Parking: 5, Attached Garage