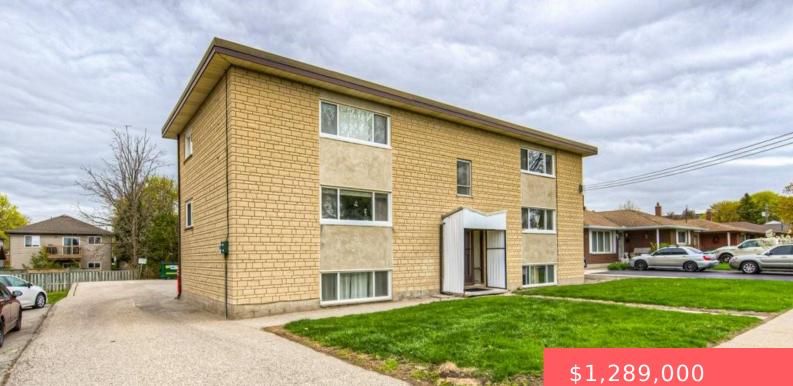

## 24 CAIT AVE, KITCHENER, ON N2C 1G4, **CANADA**

https://adamgracie.ca

Turnkey Investment Opportunity! Well-Maintained 6-Plex Generating Over \$83,000 in Annual Rental Income with a 4% CAP RATE! This multi-family property features six units, including five spacious 1-bedroom suites and one bachelor unit, offering strong tenant appeal and stable returns. The property provides eight dedicated parking spaces, on-site laundry, and individual storage lockers for tenant convenience....

## **Building Details**

Year built: 1963 NewConstructionYN: No Basement: Finished, Full Roof: Tar/Gravel ParkingTotal: 8 Heating: Baseboard, Natural Gas, Radiant Exterior material: Brick Parking: 8