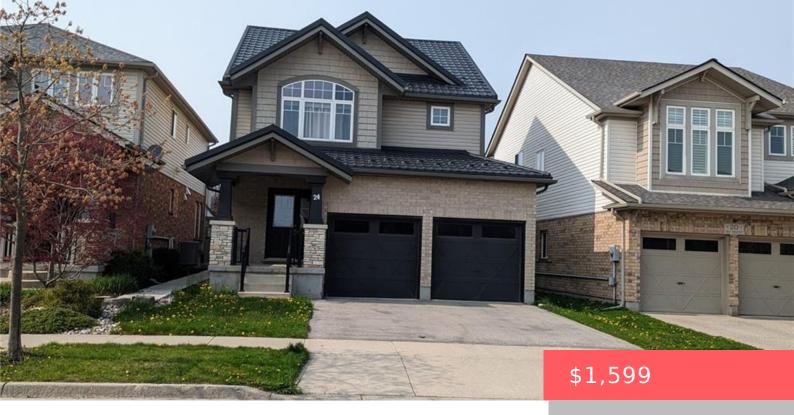

## 24 FREY CRESCENT, KITCHENER, ON N2E 4L6, CANADA

https://adamgracie.ca

One Bedroom Basement apartment available for rent \$1699/m. One parking spot and all the utilities are included.

- 1 had
- 1 bath
- Residential Lease
- Single Family Residence
- Active
- Builder, 1840 sq ft

## **Building Details**

ArchitecturalStyle: Two Story

**NewConstructionYN: No** 

**Basement:** Finished, Full, Sump Pump

Roof: Metal

ParkingTotal: 4

**Heating:** Forced Air

Exterior material: Brick, Vinyl Siding

Parking: 4, Attached Garage