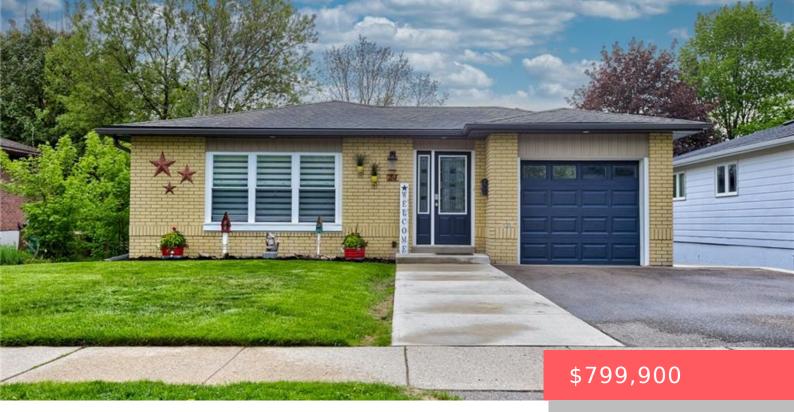

# 24 SCOTT RD, CAMBRIDGE, ON N3C 2X4, CANADA

https://adamgracie.ca

Pack your bags, the search is over! Located in a sought after Hespeler neighbourhood central to all amenities, this gorgeous 1622sqft bungalow has been extensively updated, is finished top to bottom; and shows like a model. Featuring a bright, open concept floor plan with 4+1 beds, 2 baths, modern updated kitchen with quartz counters, under...

- 5 beds
- 2 baths
- Residentia
- Single Family Residence
- Active
- Other, 1622 sq ft

## **Building Details**

ArchitecturalStyle: Bungalow

NewConstructionYN: No

Basement: Finished, Full, Separate Entrance, Walk-Out Exterior material: Brick, Vinyl Siding Access

Roof: Asphalt Shing