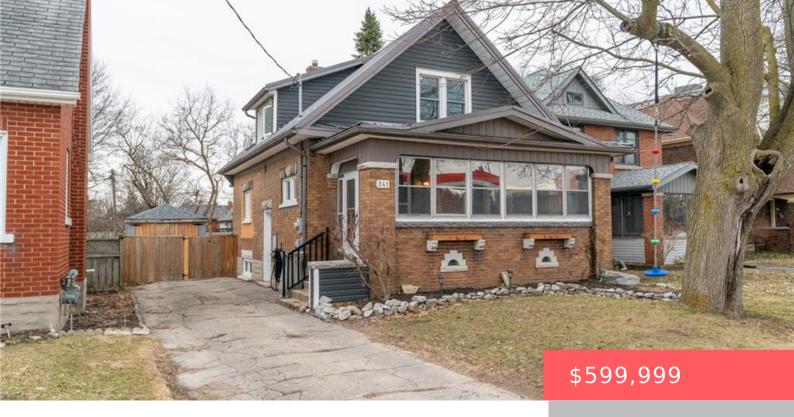

## NORTH, 241 MARGARET AVE, KITCHENER, ON N2H 4J4, CANADA

https://adamgracie.ca

Welcome to this well-kept two-story brick home on a deep lot in the sought-after North Ward of Waterloo—perfect for first-time buyers, families, or investors! The main level features hardwood and tile flooring, a large living and dining room, and a well-designed kitchen with ample cabinetry and backyard access. A separate entrance to the basement adds...

- 3 beds
- 2 baths
- Residentia
- Single Family Residence
- Active
- Other, 1425.38 sq ft

**Building Details** 

Year built: Estimate, 1928

ParkingTotal: 4

**Heating:** Forced Air

Exterior material: Aluminum Siding, Brick, Vinyl Siding

Parking: 4, Attached Garage, Detached Garage

**ArchitecturalStyle:** Two Story