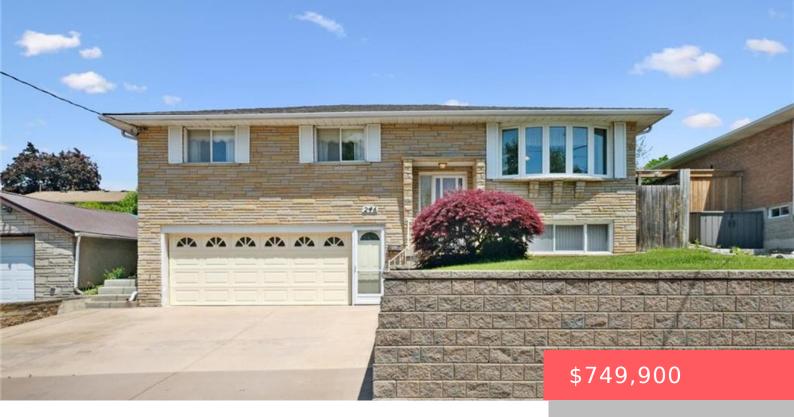

## 246 THALER AVE, KITCHENER, ON N2A 1R6, CANADA

https://adamgracie.ca

Welcome to 246 Thaler Avenue– an Impressive 3+ Bedroom, 2 bathroom Extra large raised bungalow 1334 sq ft (+bsmt) located in the heart of Stanley Park in Kitchener. Located on a large lot (50 x 100ft), there is plenty of space in this well cared for home with ample room to grow! This solid brick...

- 3 beds
- 2 baths
- Residential
- Single Family Residence
- Active
- Plans, 1334 sq ft

## **Building Details**

Year built: 1973 ArchitecturalStyle: Bungalow Raised

ParkingTotal: 4 NewConstructionYN: No

**Heating:** Forced Air, Natural Gas **Basement:** Finished, Full, Separate Entrance

**Exterior material:** Brick **Roof:** Asphalt Shing