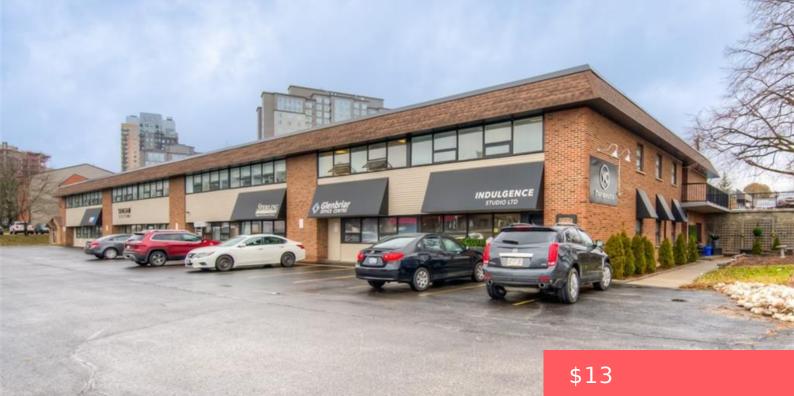

## 279 WEBER ST N, WATERLOO, ON N2J 3H8, CANADA

https://adamgracie.ca

This unit is 605 sq. ft. with windows, within a multi tenant office building. Great location near University Ave., transit and restaurants. Ample parking, picnic area. Utilities included in CAM costs, daily janitorial services, onsite building management. Prime location with well managed building.

## **Building Details**

Year built: 1966 Basement: None

NewConstructionYN: No Exterior material: Brick