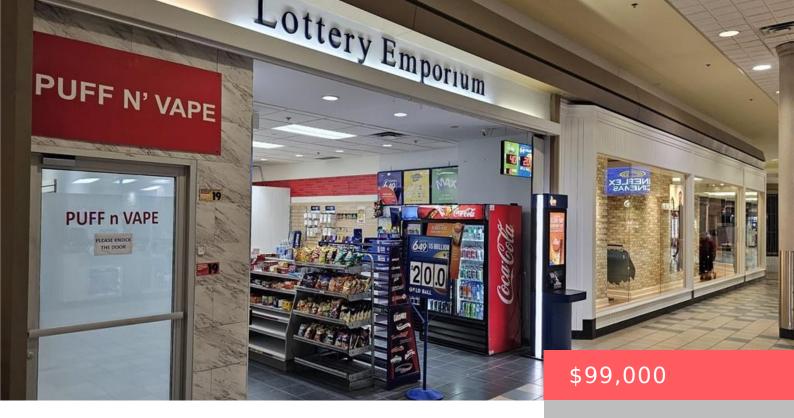

## 355 HESPELER RD, CAMBRIDGE, ON N1R 6B3, CANADA

https://adamgracie.ca

Mall Management permits for Beer and Wine sale (Oct 12th 2024) BEER AND WINE LICENCE OBTAINED AS OF 28TH OCT 2024. GREAT OPPURTUNITY TO INVEST OR TO BECOME YOUR OWN BOSS WITH WELL ESTABLISHED AND PROFITABLE CONVENIENCE STORE. BUSINESS IN ONE OF THE BEST LOCATIONS OF CAMBRIDGE LOCATED IN CAMBRIDGE MALL, GREAT INCOME FROM VAPE...