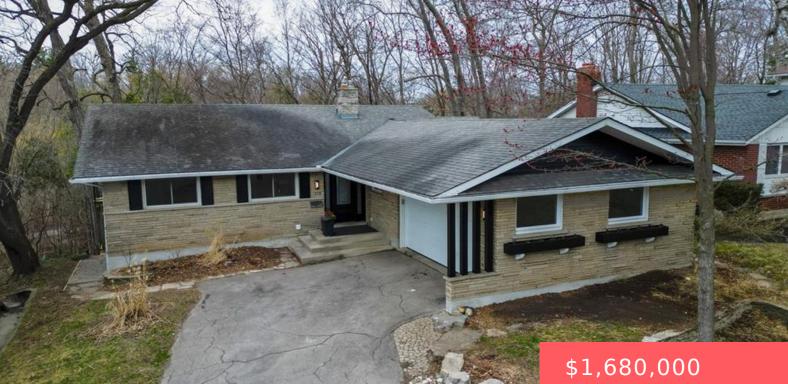

## 275 FERNDALE PL, WATERLOO, ON N2J 3X8, **CANADA**

https://adamgracie.ca

Is the the finest listing on the nicest street in all of Waterloo Region? Maybe.\* Welcome to 279 Ferndale Place, don't let the modest classic mid century modern frontage fool you, once inside this home opens up to many wonderful spaces and large windows throughout. A walk out bungalow, designed to sit behind adjacent homes,...

## **Building Details**

ArchitecturalStyle: Bungalow NewConstructionYN: No Basement: Finished, Full, Walk-Out Access Exterior material: Brick Parking: 7, Attached Garage, Garage Door Opener ParkingTotal: 7 Heating: Forced Air, Natural Gas FireplacesTotal: 2 Roof: Fiberglass