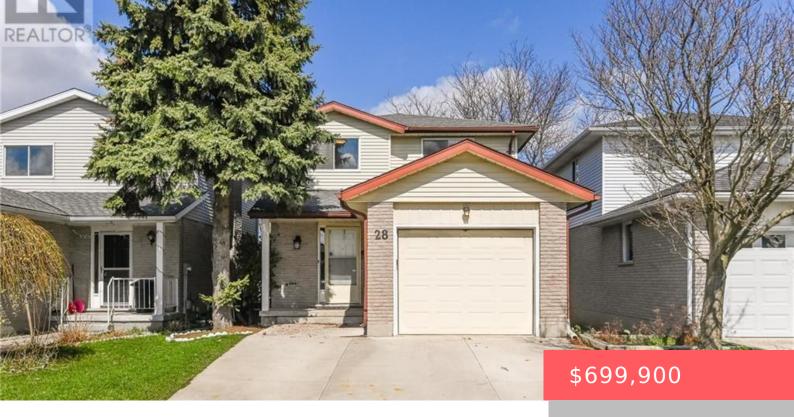

## 185 WINDALE CRESCENT, KITCHENER, ON N2E 3H4, CANADA

https://adamgracie.ca

Welcome to this beautifully updated 3-bedroom, 2.5-bath detached home! The main floor features a functional kitchen, formal dining room, and a bright living room with walkout to a private patio and spacious fenced yard—perfect for relaxing or entertaining. Upstairs offers three carpet-free bedrooms and a renovated main bath. The fully finished basement includes new laminate...

- 3 beds
- 2 baths
- Residentia
- Single Family Residence
- Active
- Other, 1223 sq ft

## **Building Details**

**ArchitecturalStyle:** Two Story **ParkingTotal:** 3

**NewConstructionYN:** No **Heating:** Forced Air, Natural Gas

Basement: Finished, Full Exterior material: Brick Veneer, Vinyl Siding

**Roof:** Asphalt Shing **Parking:** 3, Attached Garage