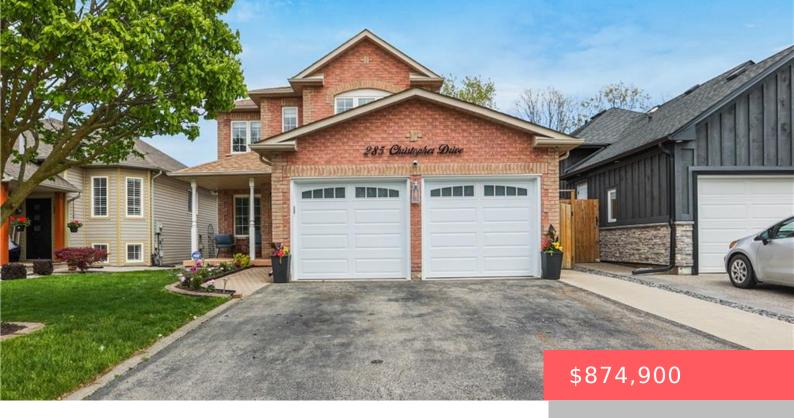

## 281 CHRISTOPHER DR, CAMBRIDGE, ON N1P 1A1, CANADA

https://adamgracie.ca

Gorgeous 2 storey, 4 bedroom, 2.5 bath home situated in a great family friendly area with no backing neighbours. This stunning home has been tastefully updated with many quality upgrades throughout. The carpet free main floor features a 2pc Powder Room, laundry, cozy living room, family room with gas fireplace and walk-out to back. Large...

## **Building Details**

Year built: 1999 ParkingTotal: 4

Heating: Forced Air, Natural Gas

Exterior material: Brick, Vinyl Siding

Parking: 4, Asphalt, Attached Garage, Garage Door

Opener

**ArchitecturalStyle:** Two Story