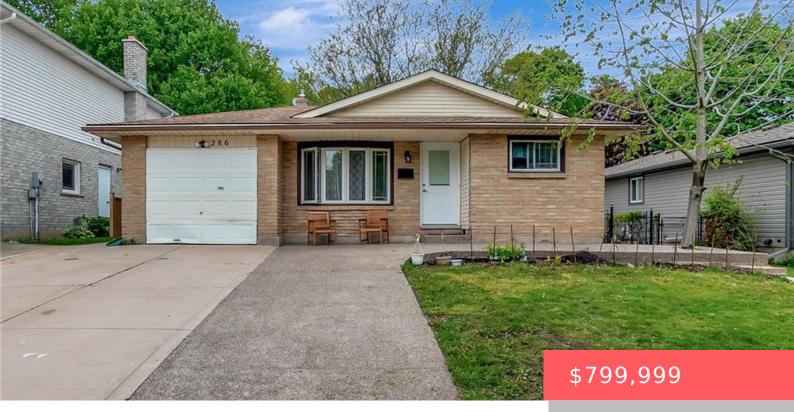

## 286 DRIFTWOOD DR, KITCHENER, ON N2N 1X6, CANADA

https://adamgracie.ca

Well maintained 3-bedroom backsplit home with two income generating units-a newly renovated 1 bed 1 bath unit with its own kitchen and a 2 bedroom basement suite. Separate side entrance for both units. Large backyard with tons of outdoor possibilities. Located in the desirable Forest Heights neighbourhood, close to schools, parks, shopping, and transit. Great...

- 6 beds
- 3 baths
- Residentia
- Single Family Residence
- Active
- Owner, 1700 sq ft

| Room type       |
|-----------------|
| Bedroom Primary |
| Bedroom         |
| Kitchen         |
| Bedroom         |
| Bedroom         |
| Bedroom         |
| Kitchen         |
| Bedroom         |
| Bathroom        |
| Bathroom        |
| Bathroom        |
| Kitchen         |