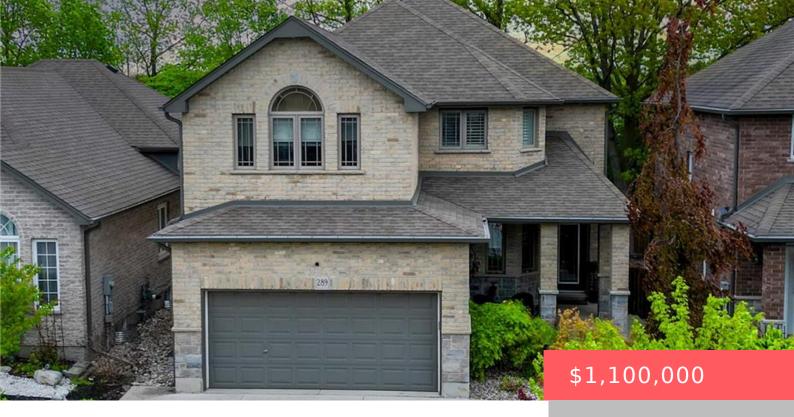

## 289 WESLEY BLVD, CAMBRIDGE, ON N1T 2C9, CANADA

https://adamgracie.ca

MODERN ELEGANCE IN EAST GALT. Tucked into a quiet stretch of family-friendly Wesley Boulevard and just steps from Green Gate Park, this immaculate home is where style meets substance. With over 3,200 sq. ft. of beautifully finished living space, 3 bedrooms, and 3.5 bathrooms, this residence effortlessly combines modern function with refined design. From the...

- 4 beds
- 3 baths
- Residentia
- Single Family Residence
- Active
- Plans, 2339 sq ft

## **Building Details**

Year built: 2013 ArchitecturalStyle: Two Story

**ParkingTotal:** 5 **NewConstructionYN:** No

**Heating:** Forced Air, Natural Gas **Basement:** Finished, Full, Sump Pump

**FireplacesTotal:** 2 **Exterior material:** Brick

**Roof:** Asphalt Shing Parking: 5, Attached Garage