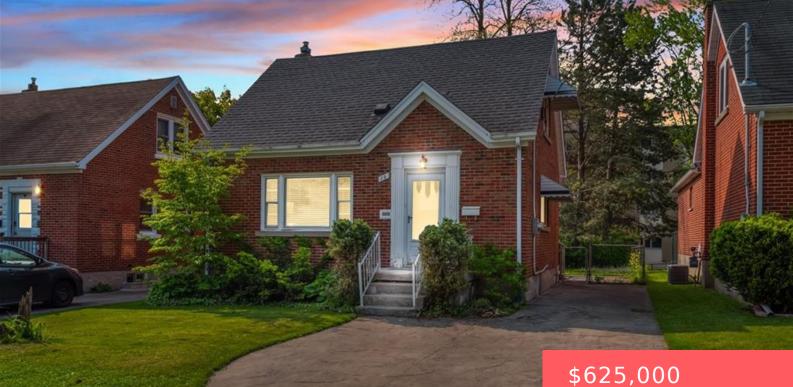

## 29 ADELAIDE ST, KITCHENER, ON N2M 2B3, **CANADA**

https://adamgracie.ca

Welcome to 29 Adelaide Street Kitchener your homebase for adventure in the heart of the city-perfectly positioned just steps from the Iron Horse Trail. Whether you're an avid runner, cyclist, or someone who simply enjoys a peaceful walk, this location invites you to explore it all right from your doorstep. Live moments away from the...

**Building Details** 

Year built: 1950 ParkingTotal: 3 Heating: Forced Air, Natural Gas Exterior material: Brick, Wood Siding Parking: 3

ArchitecturalStyle: 1.5 Storey NewConstructionYN: No Basement: Full, Partially finished Roof: Asphalt Shing