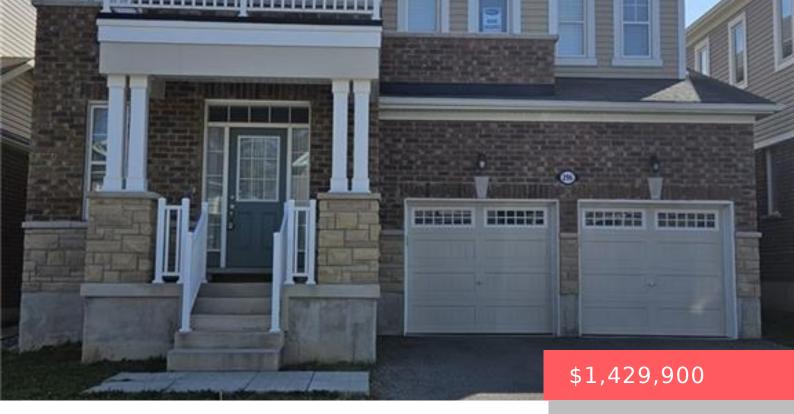

## 292 RIDGE RD, CAMBRIDGE, ON N3E 0B9, CANADA

https://adamgracie.ca

Stunning 4-Bedroom Home in Cambridge Zinnia Model. Welcome to this exquisite 4-bedroom, 3.5-bathroom detached home in one of Cambridges most sought-after communities! This popular Zinnia model offers 3,471 sq. ft. of beautifully designed living space on a 43 ft. frontage lot, featuring 9-foot smooth ceilings on both levels for an open and airy feel.Main Features:...

- 4 beds
- 3 baths
- Residentia
- Single Family Residence
- Active
- Owner, 3471 sq ft

## **Building Details**

**ArchitecturalStyle:** Two Story

NewConstructionYN: No

**Basement:** Full, Unfinished

Roof: Asphalt Shing

ParkingTotal: 4

Heating: Forced Air, Natural Gas

Exterior material: Aluminum Siding, Brick

Parking: 4, Attached Garage