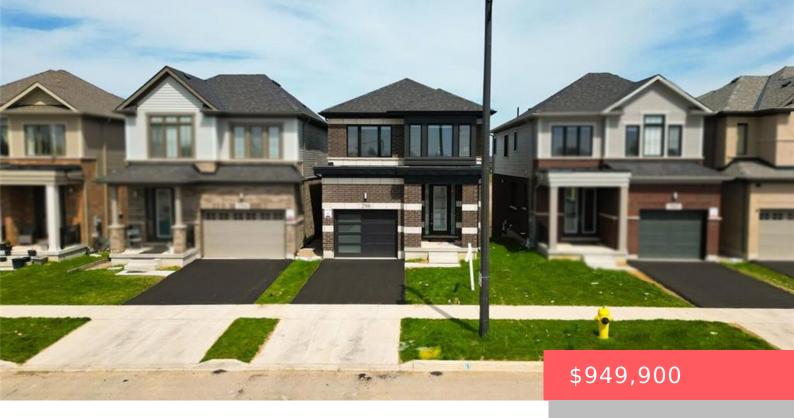

## 310 NEWMAN DR, CAMBRIDGE, ON N1S 0E1, CANADA

https://adamgracie.ca

Stunning 1 year age Home in Westwood Village by Cachet.
BLENHEIM Model, FULLY BRICK EXT. Detached with Spec.4 Bed,3.5
Bath offering 2000+ sqft of Luxury living on a Ravine look-out lot.
Upon entrance you are greeted by an upgraded open concept space leading to a wide foyer with ceramic tiles, closet, Mud Room & powder...

- 4 heds
- 2 baths
- Residential
- Single Family Residence
- Active
- Builder, 2033 sq ft

## **Building Details**

**ArchitecturalStyle:** Two Story **ParkingTotal:** 2

**NewConstructionYN:** No **Heating:** Forced Air, Natural Gas

Basement: Full, Unfinished, Walk-Out Access Exterior material: Brick

**Roof:** Asphalt Shing Parking: 2, Attached Garage, Garage Door

Opener